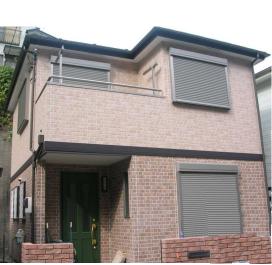

## Next inspection May 3, 2026

| Mori House |                                |                |          |                                           |     |  |  |  |
|------------|--------------------------------|----------------|----------|-------------------------------------------|-----|--|--|--|
| Address    | Shioiri-cho 5, Yokosuka        |                |          |                                           |     |  |  |  |
| Rent       | ¥200,000                       |                |          |                                           |     |  |  |  |
| Transport  | 15 min. <u>WALK</u><br>to Base |                | Station  | 7 min. Walk<br>to Shioiri <sup>Sta.</sup> |     |  |  |  |
| Rooms      | 2LDK                           |                |          | Size<br>(sqft)                            | 722 |  |  |  |
| Parking    | No                             | Heating/<br>AC | 3        | Tatami<br>Room                            | No  |  |  |  |
| Appliances | Fridge,<br>Drum Washer         | Gas            | City Gas | Roommate                                  | No  |  |  |  |
| Toilet     | 2                              | BBQ<br>Space   | Yes      | Pet                                       | No  |  |  |  |