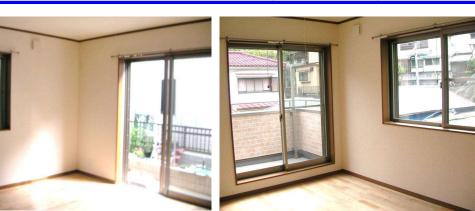

| c<br>₩<br>BR(6.08)<br>#2 | C<br>BR(7.5)<br>#1 |
|--------------------------|--------------------|
| с                        |                    |
| 2F                       |                    |

(