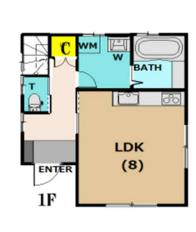

## Next inspection May 3, 2026

| Mori House |                                |                |          |                                           |     |  |  |  |
|------------|--------------------------------|----------------|----------|-------------------------------------------|-----|--|--|--|
| Address    | Shioiri-cho 5, Yokosuka        |                |          |                                           |     |  |  |  |
| Rent       | ¥200,000                       |                |          |                                           |     |  |  |  |
| Transport  | 15 min. <u>WALK</u><br>to Base |                | Station  | 7 min. Walk<br>to Shioiri <sup>Sta.</sup> |     |  |  |  |
| Rooms      | 2LDK                           |                |          | Size<br>(sqft)                            | 722 |  |  |  |
| Parking    | No                             | Heating/<br>AC | 3        | Tatami<br>Room                            | No  |  |  |  |
| Appliances | Fridge,<br>Drum Washer         | Gas            | City Gas | Roommate                                  | No  |  |  |  |
| Toilet     | 2                              | BBQ<br>Space   | Yes      | Pet                                       | No  |  |  |  |